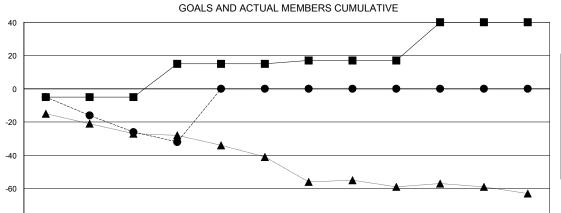

| RESULTS FOR 2017-2018 |                           |                         |                                              |  |  |
|-----------------------|---------------------------|-------------------------|----------------------------------------------|--|--|
| QUARTER               | MEMBER GROWTH NET<br>GOAL | MEMBER GROWTH<br>ACTUAL | DROPPED MEMBERS ACTUAL (including transfers) |  |  |
| JULY/AUG/SEPT         | -5                        | 17                      | 36                                           |  |  |
| OCT/NOV/DEC           | 20                        | 6                       | 12                                           |  |  |
| JAN/FEB/MAR           | 2                         | 0                       | 0                                            |  |  |
| APR/MAY/JUNE          | 23                        | 0                       | 0                                            |  |  |
|                       |                           |                         |                                              |  |  |